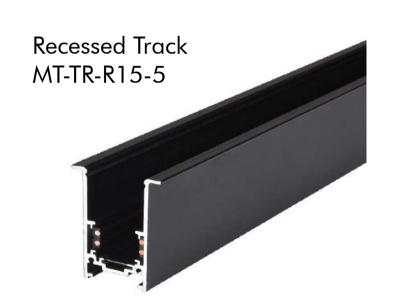

Code: MT-DFS2-12K-L219-B

Product: FLOOD 12W 48VDC

linear & Pendent.





- 48VDC Magnetic Track System.
- Available as a suspended surface-mounted and recessed trim less version.

Anywhere in the track, various products can be placed such as spots,

- All Luminaries have a magnetic adapter. This eliminates the need for installation tools.
- Each system module can be individually controlled and dimmed with DALI option.

# 



#### **DIMENSIONS:**



www.ledray.net // sales@ledray.net

### PHOTOMETRICS:





12W,120°

### ORDER INFORMATION:













#### TRACK RAIL:







## ACCESSORIES:



L- Connector





Top Cover





L-Connector

Direct Module

Suspension Kit

Corner Module