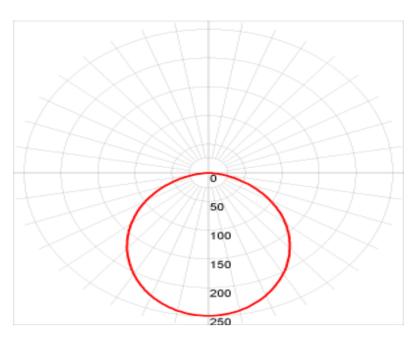

Code: MT-DFS2-12K-L219-B

Product: FLOOD 12W 48VDC

linear & Pendent.





- 48VDC Magnetic Track System.
- Available as a suspended surface-mounted and recessed trim less version.

Anywhere in the track, various products can be placed such as spots,

- All Luminaries have a magnetic adapter. This eliminates the need for installation tools.
- Each system module can be individually controlled and dimmed with DALI option.

# 



#### **DIMENSIONS:**



www.ledray.net // sales@ledray.net

### PHOTOMETRICS:





12W,120°

### ORDER INFORMATION:













#### TRACK RAIL:







## ACCESSORIES:



L- Connector





Top Cover





L-Connector

Direct Module

Suspension Kit

Corner Module