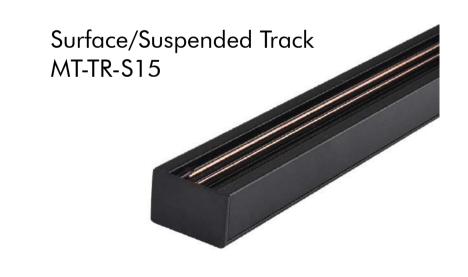

Code: MT-DFS2-12K-L219-B

Product: FLOOD 12W 48VDC

linear & Pendent.





- 48VDC Magnetic Track System.
- Available as a suspended surface-mounted and recessed trim less version.

Anywhere in the track, various products can be placed such as spots,

- All Luminaries have a magnetic adapter. This eliminates the need for installation tools.
- Each system module can be individually controlled and dimmed with DALI option.

# 



#### **DIMENSIONS:**



www.ledray.net // sales@ledray.net

### PHOTOMETRICS:





12W,120°

### ORDER INFORMATION:













#### TRACK RAIL:







## ACCESSORIES:



L- Connector





Top Cover





L-Connector

Direct Module

Suspension Kit

Corner Module