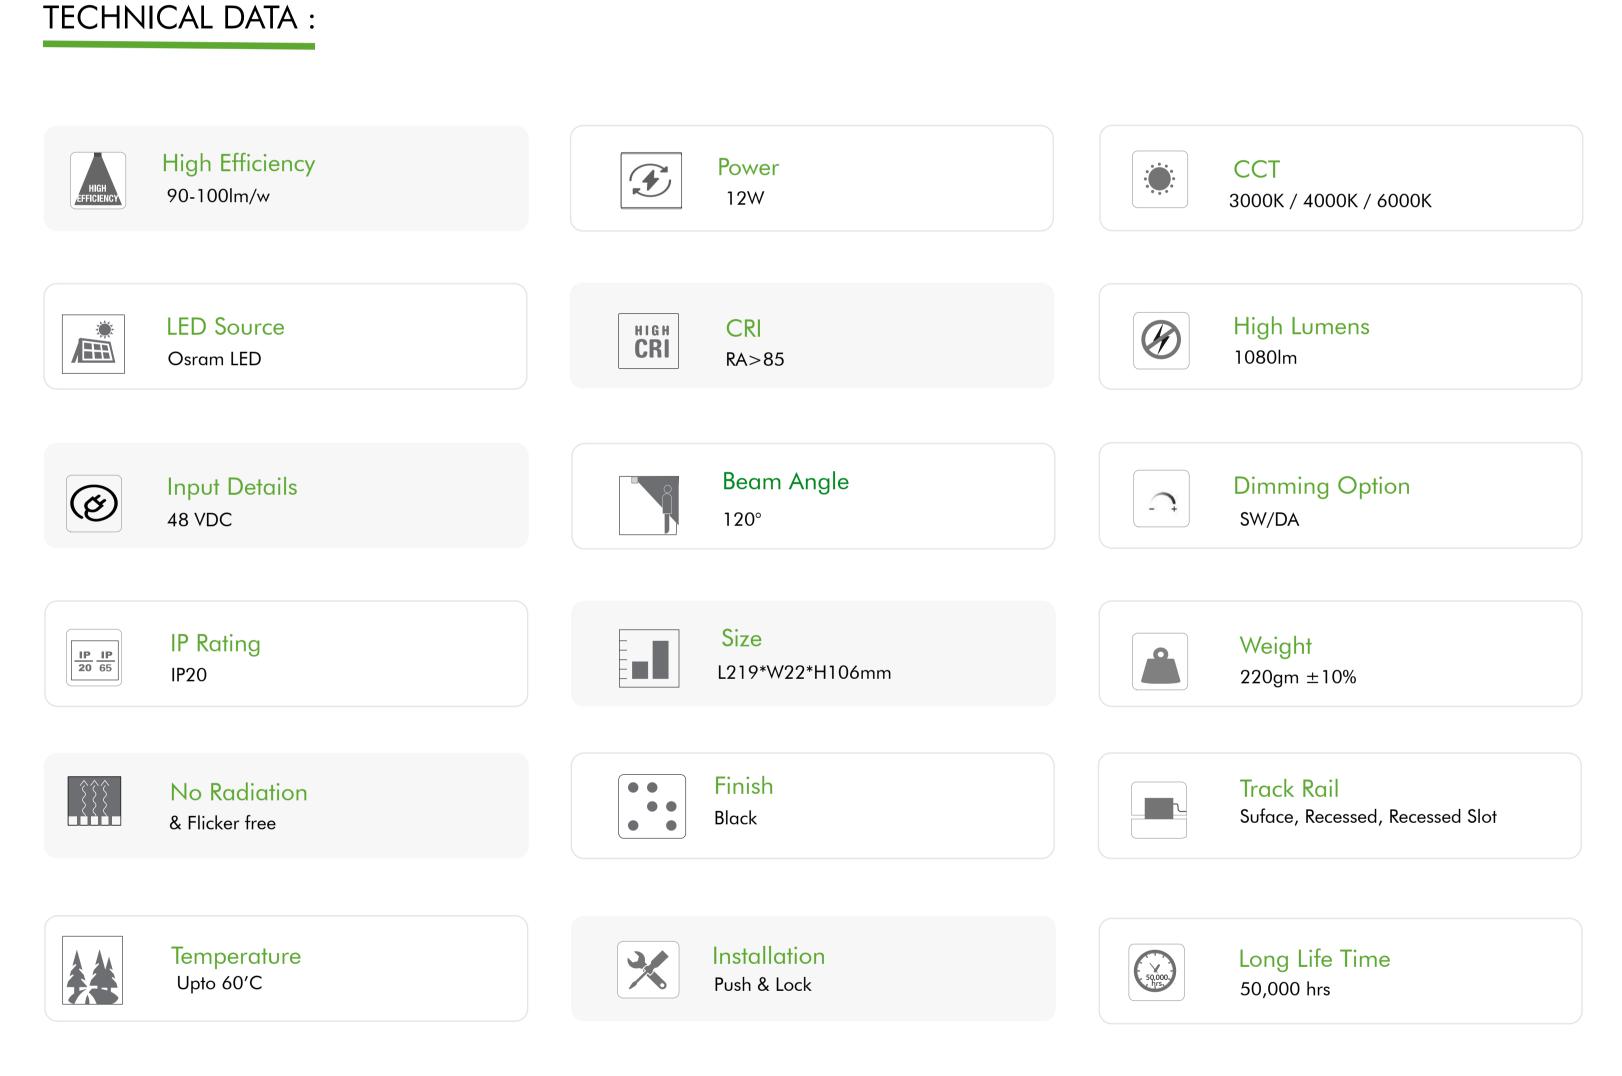

Code: MT-DFS2-12K-L219-B

Product: FLOOD 12W 48VDC

linear & Pendent.

- 48VDC Magnetic Track System.
- Available as a suspended surface-mounted and recessed trim less version.

Anywhere in the track, various products can be placed such as spots,

- All Luminaries have a magnetic adapter. This eliminates the need for installation tools.
- Each system module can be individually controlled and dimmed with DALI option.