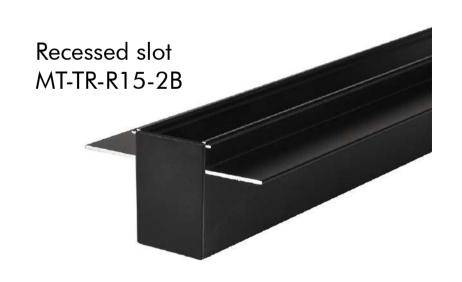

Code: MT-DFS2-12K-L219-B

Product: FLOOD 12W 48VDC

linear & Pendent.





- 48VDC Magnetic Track System.
- Available as a suspended surface-mounted and recessed trim less version.

Anywhere in the track, various products can be placed such as spots,

- All Luminaries have a magnetic adapter. This eliminates the need for installation tools.
- Each system module can be individually controlled and dimmed with DALI option.

# 



#### **DIMENSIONS:**



www.ledray.net // sales@ledray.net

### PHOTOMETRICS:





12W,120°

### ORDER INFORMATION:













#### TRACK RAIL:







## ACCESSORIES:



L- Connector





Top Cover





L-Connector

Direct Module

Suspension Kit

Corner Module