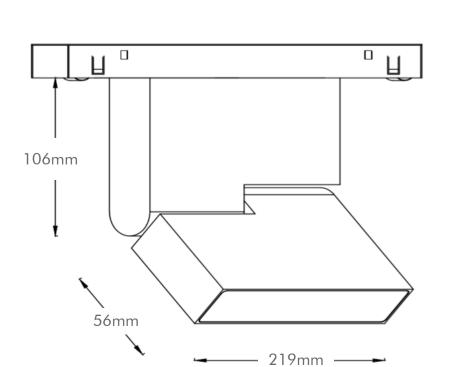

Code: MT-DFS2-12K-L219-B

Product: FLOOD 12W 48VDC

linear & Pendent.





- 48VDC Magnetic Track System.
- Available as a suspended surface-mounted and recessed trim less version.

Anywhere in the track, various products can be placed such as spots,

- All Luminaries have a magnetic adapter. This eliminates the need for installation tools.
- Each system module can be individually controlled and dimmed with DALI option.

# 



#### **DIMENSIONS:**



www.ledray.net // sales@ledray.net

### PHOTOMETRICS:





12W,120°

### ORDER INFORMATION:













#### TRACK RAIL:







## ACCESSORIES:



L- Connector





Top Cover





L-Connector

Direct Module

Suspension Kit

Corner Module