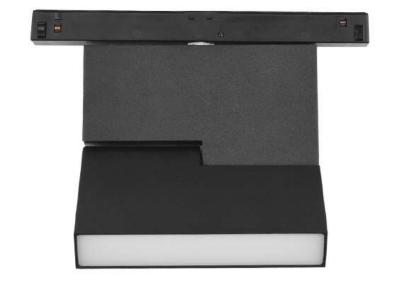

Code: MT-DFS2-12K-L219-B

Product: FLOOD 12W 48VDC

linear & Pendent.

- 48VDC Magnetic Track System.
- Available as a suspended surface-mounted and recessed trim less version.

Anywhere in the track, various products can be placed such as spots,

- All Luminaries have a magnetic adapter. This eliminates the need for installation tools.
- Each system module can be individually controlled and dimmed with DALI option.