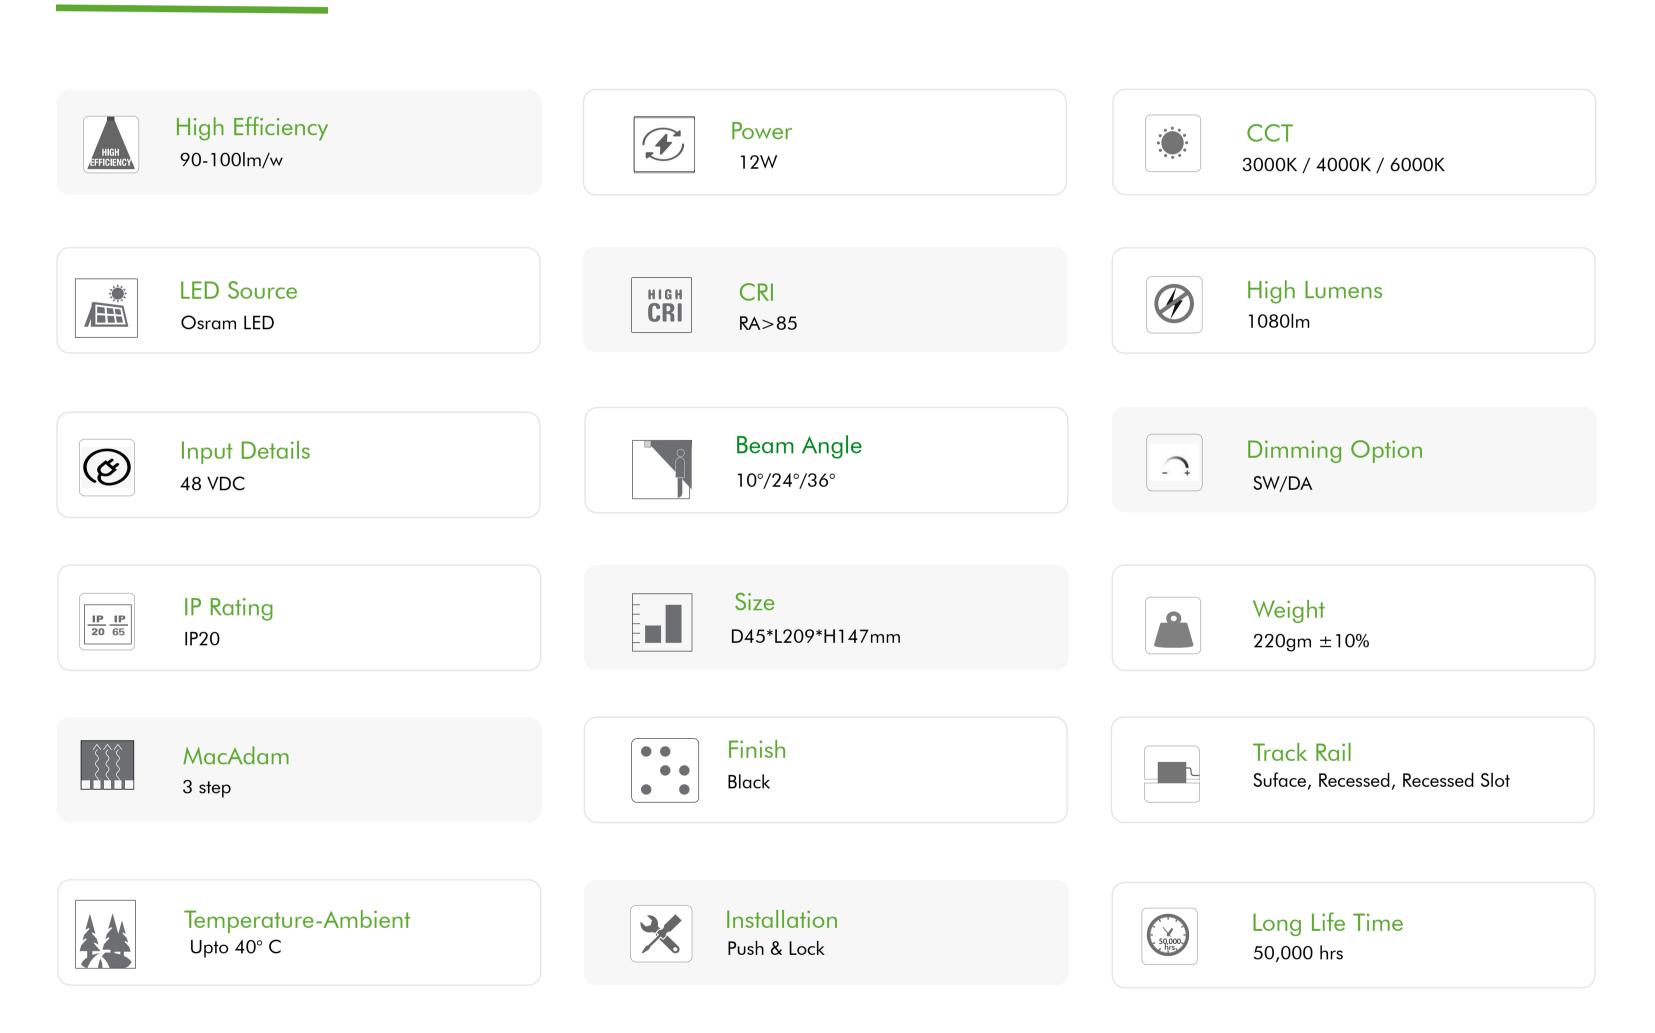

Code: MT-HD-12K-R50-B

Product: SPOT 12W 48VDC

- Anywhere in the track, various products can be placed such as spots, linear & Pendent.
- Magnetic track rail with a thin and slim design.
- 48VDC Magnetic Track System.
- Available as a suspended surface-mounted and recessedtrim less version.
- All Luminaries have a magnetic adapter. This eliminates the need for installation tools.
- Each system module can be individually controlled and dimmed with DALI option.

### TECHNICAL DATA:



#### **DIMENSIONS:**



www.ledray.net // sales@ledray.net

# PHOTOMETRICS:









# ORDER INFORMATION:













## TRACK RAIL:







## ACCESSORIES:







Top Cover



L-Connector

Direct Module

L- Connector

Suspension Kit

Corner Module