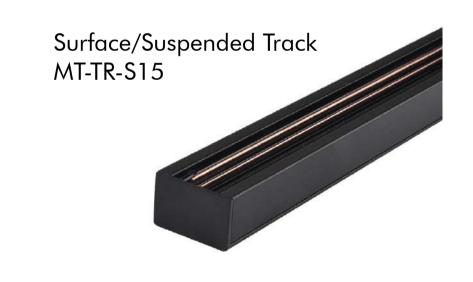

Code: MT-HD-12K-R50-B

Product: SPOT 12W 48VDC

- Anywhere in the track, various products can be placed such as spots, linear & Pendent.
- Magnetic track rail with a thin and slim design.
- 48VDC Magnetic Track System.
- Available as a suspended surface-mounted and recessedtrim less version.
- All Luminaries have a magnetic adapter. This eliminates the need for installation tools.
- Each system module can be individually controlled and dimmed with DALI option.

### TECHNICAL DATA:



#### **DIMENSIONS:**



www.ledray.net // sales@ledray.net

# PHOTOMETRICS:









# ORDER INFORMATION:













## TRACK RAIL:







## ACCESSORIES:







Top Cover



L-Connector

Direct Module

L- Connector

Suspension Kit

Corner Module