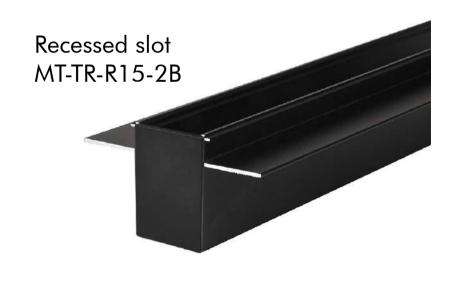

Code: MT-HD-12K-R50-B

Product: SPOT 12W 48VDC

- Anywhere in the track, various products can be placed such as spots, linear & Pendent.
- Magnetic track rail with a thin and slim design.
- 48VDC Magnetic Track System.
- Available as a suspended surface-mounted and recessedtrim less version.
- All Luminaries have a magnetic adapter. This eliminates the need for installation tools.
- Each system module can be individually controlled and dimmed with DALI option.

### TECHNICAL DATA:



#### **DIMENSIONS:**



www.ledray.net // sales@ledray.net

# PHOTOMETRICS:









# ORDER INFORMATION:













## TRACK RAIL:







## ACCESSORIES:







Top Cover



L-Connector

Direct Module

L- Connector

Suspension Kit

Corner Module