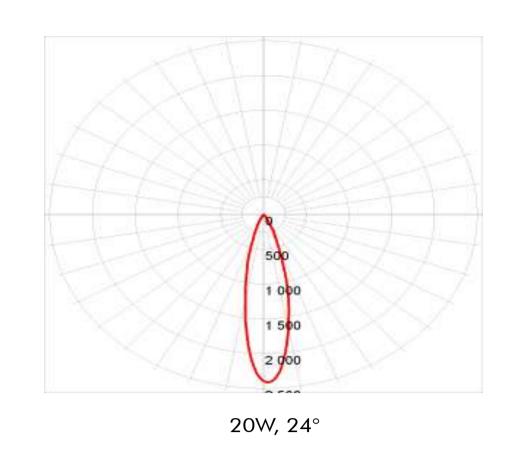

Code: MT-HD-12K-R50-B

Product: SPOT 12W 48VDC

- Anywhere in the track, various products can be placed such as spots, linear & Pendent.
- Magnetic track rail with a thin and slim design.
- 48VDC Magnetic Track System.
- Available as a suspended surface-mounted and recessedtrim less version.
- All Luminaries have a magnetic adapter. This eliminates the need for installation tools.
- Each system module can be individually controlled and dimmed with DALI option.

### TECHNICAL DATA:



#### **DIMENSIONS:**



www.ledray.net // sales@ledray.net

# PHOTOMETRICS:









# ORDER INFORMATION:













## TRACK RAIL:







## ACCESSORIES:







Top Cover



L-Connector

Direct Module

L- Connector

Suspension Kit

Corner Module