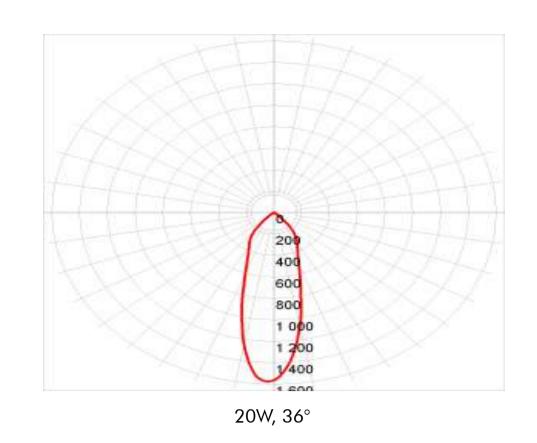

Code: MT-HD-12K-R50-B

Product: SPOT 12W 48VDC

- Anywhere in the track, various products can be placed such as spots, linear & Pendent.
- Magnetic track rail with a thin and slim design.
- 48VDC Magnetic Track System.
- Available as a suspended surface-mounted and recessedtrim less version.
- All Luminaries have a magnetic adapter. This eliminates the need for installation tools.
- Each system module can be individually controlled and dimmed with DALI option.

### TECHNICAL DATA:



#### **DIMENSIONS:**



www.ledray.net // sales@ledray.net

# PHOTOMETRICS:









# ORDER INFORMATION:













## TRACK RAIL:







## ACCESSORIES:







Top Cover



L-Connector

Direct Module

L- Connector

Suspension Kit

Corner Module