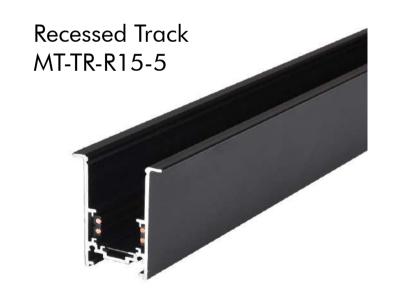

Code: MT-HD-12K-R50-B

Product: SPOT 12W 48VDC

- Anywhere in the track, various products can be placed such as spots, linear & Pendent.
- Magnetic track rail with a thin and slim design.
- 48VDC Magnetic Track System.
- Available as a suspended surface-mounted and recessedtrim less version.
- All Luminaries have a magnetic adapter. This eliminates the need for installation tools.
- Each system module can be individually controlled and dimmed with DALI option.

### TECHNICAL DATA:



#### **DIMENSIONS:**



www.ledray.net // sales@ledray.net

# PHOTOMETRICS:









# ORDER INFORMATION:













## TRACK RAIL:







## ACCESSORIES:







Top Cover



L-Connector

Direct Module

L- Connector

Suspension Kit

Corner Module