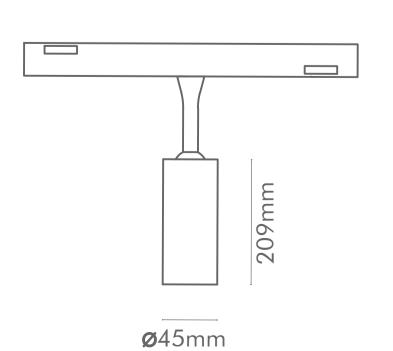

Code: MT-HD-12K-R50-B

Product: SPOT 12W 48VDC

- Anywhere in the track, various products can be placed such as spots, linear & Pendent.
- Magnetic track rail with a thin and slim design.
- 48VDC Magnetic Track System.
- Available as a suspended surface-mounted and recessedtrim less version.
- All Luminaries have a magnetic adapter. This eliminates the need for installation tools.
- Each system module can be individually controlled and dimmed with DALI option.

### TECHNICAL DATA:



#### **DIMENSIONS:**



www.ledray.net // sales@ledray.net

# PHOTOMETRICS:









# ORDER INFORMATION:













## TRACK RAIL:







## ACCESSORIES:







Top Cover



L-Connector

Direct Module

L- Connector

Suspension Kit

Corner Module