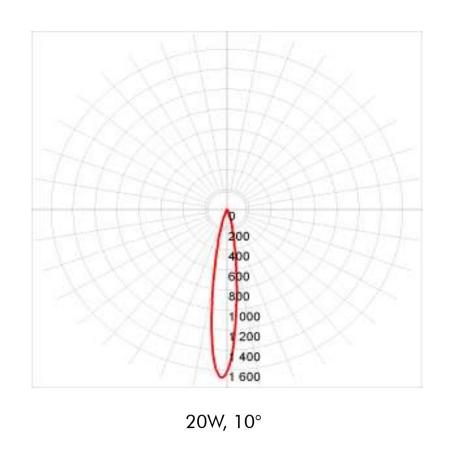

Code: MT-HD-12K-R50-B

Product: SPOT 12W 48VDC

- Anywhere in the track, various products can be placed such as spots, linear & Pendent.
- Magnetic track rail with a thin and slim design.
- 48VDC Magnetic Track System.
- Available as a suspended surface-mounted and recessedtrim less version.
- All Luminaries have a magnetic adapter. This eliminates the need for installation tools.
- Each system module can be individually controlled and dimmed with DALI option.

### TECHNICAL DATA:



#### **DIMENSIONS:**



www.ledray.net // sales@ledray.net

# PHOTOMETRICS:









# ORDER INFORMATION:













## TRACK RAIL:







## ACCESSORIES:







Top Cover



L-Connector

Direct Module

L- Connector

Suspension Kit

Corner Module