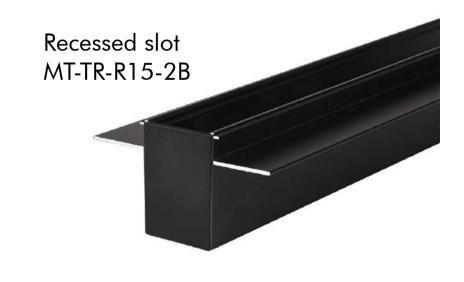

Code: MT-TL2-7K-R45-B

Product: SPOT 7W 48VDC

 Anywhere in the track, various products can be placed such as spots, linear & Pendent.

- Magnetic track rail with a thin and slim design.
- 48VDC Magnetic Track System.
- Available as a suspended surface-mounted and recessedtrim less version.
- All Luminaries have a magnetic adapter. This eliminates the need for installation tools.
- Each system module can be individually controlled and dimmed with DALI option.

## TECHNICAL DATA:



#### **DIMENSIONS:**



www.ledray.net // sales@ledray.net

## PHOTOMETRICS:









# ORDER INFORMATION:













#### TRACK RAIL:







### ACCESSORIES:







L-Connector



L- Connector



Direct Module



Input module



Suspension Kit



Led Driver



Corner Module