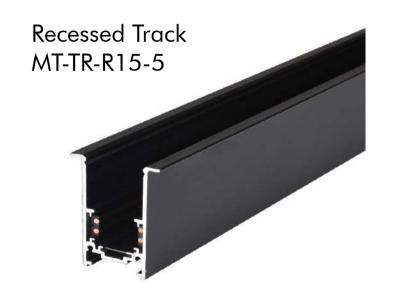

Code: MT-TL2-7K-R45-B

Product: SPOT 7W 48VDC

 Anywhere in the track, various products can be placed such as spots, linear & Pendent.

- Magnetic track rail with a thin and slim design.
- 48VDC Magnetic Track System.
- Available as a suspended surface-mounted and recessedtrim less version.
- All Luminaries have a magnetic adapter. This eliminates the need for installation tools.
- Each system module can be individually controlled and dimmed with DALI option.

## TECHNICAL DATA:



#### **DIMENSIONS:**



www.ledray.net // sales@ledray.net

## PHOTOMETRICS:









# ORDER INFORMATION:













#### TRACK RAIL:







### ACCESSORIES:







L-Connector



L- Connector



Direct Module



Input module



Suspension Kit



Led Driver



Corner Module