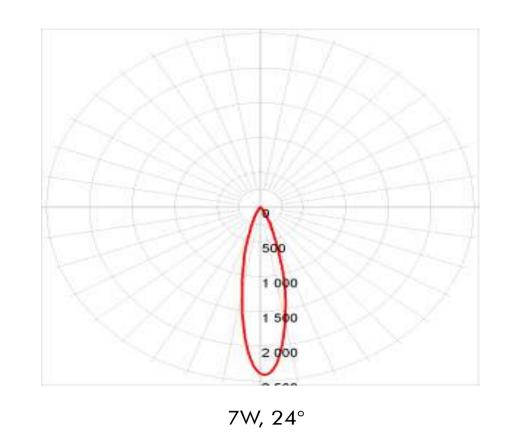

Code: MT-TL2-7K-R45-B

Product: SPOT 7W 48VDC

 Anywhere in the track, various products can be placed such as spots, linear & Pendent.

- Magnetic track rail with a thin and slim design.
- 48VDC Magnetic Track System.
- Available as a suspended surface-mounted and recessedtrim less version.
- All Luminaries have a magnetic adapter. This eliminates the need for installation tools.
- Each system module can be individually controlled and dimmed with DALI option.

## TECHNICAL DATA:



#### **DIMENSIONS:**



www.ledray.net // sales@ledray.net

## PHOTOMETRICS:









# ORDER INFORMATION:













#### TRACK RAIL:







### ACCESSORIES:







L-Connector



L- Connector



Direct Module



Input module



Suspension Kit



Led Driver



Corner Module