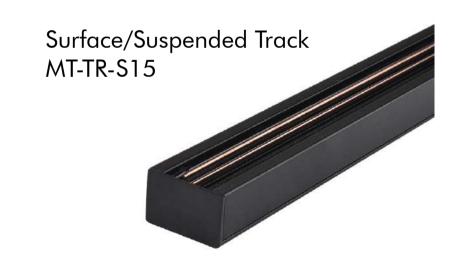

Code: MT-TL2-7K-R45-B

Product: SPOT 7W 48VDC

 Anywhere in the track, various products can be placed such as spots, linear & Pendent.

- Magnetic track rail with a thin and slim design.
- 48VDC Magnetic Track System.
- Available as a suspended surface-mounted and recessedtrim less version.
- All Luminaries have a magnetic adapter. This eliminates the need for installation tools.
- Each system module can be individually controlled and dimmed with DALI option.

## TECHNICAL DATA:



#### **DIMENSIONS:**



www.ledray.net // sales@ledray.net

## PHOTOMETRICS:









# ORDER INFORMATION:













#### TRACK RAIL:







### ACCESSORIES:







L-Connector



L- Connector



Direct Module



Input module



Suspension Kit



Led Driver



Corner Module