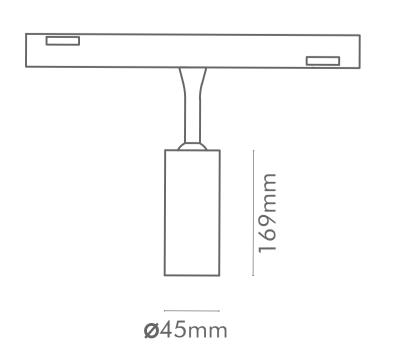

Code: MT-TL2-7K-R45-B

Product: SPOT 7W 48VDC

 Anywhere in the track, various products can be placed such as spots, linear & Pendent.

- Magnetic track rail with a thin and slim design.
- 48VDC Magnetic Track System.
- Available as a suspended surface-mounted and recessedtrim less version.
- All Luminaries have a magnetic adapter. This eliminates the need for installation tools.
- Each system module can be individually controlled and dimmed with DALI option.

## TECHNICAL DATA:



#### **DIMENSIONS:**



www.ledray.net // sales@ledray.net

## PHOTOMETRICS:









# ORDER INFORMATION:













#### TRACK RAIL:







### ACCESSORIES:







L-Connector



L- Connector



Direct Module



Input module



Suspension Kit



Led Driver



Corner Module