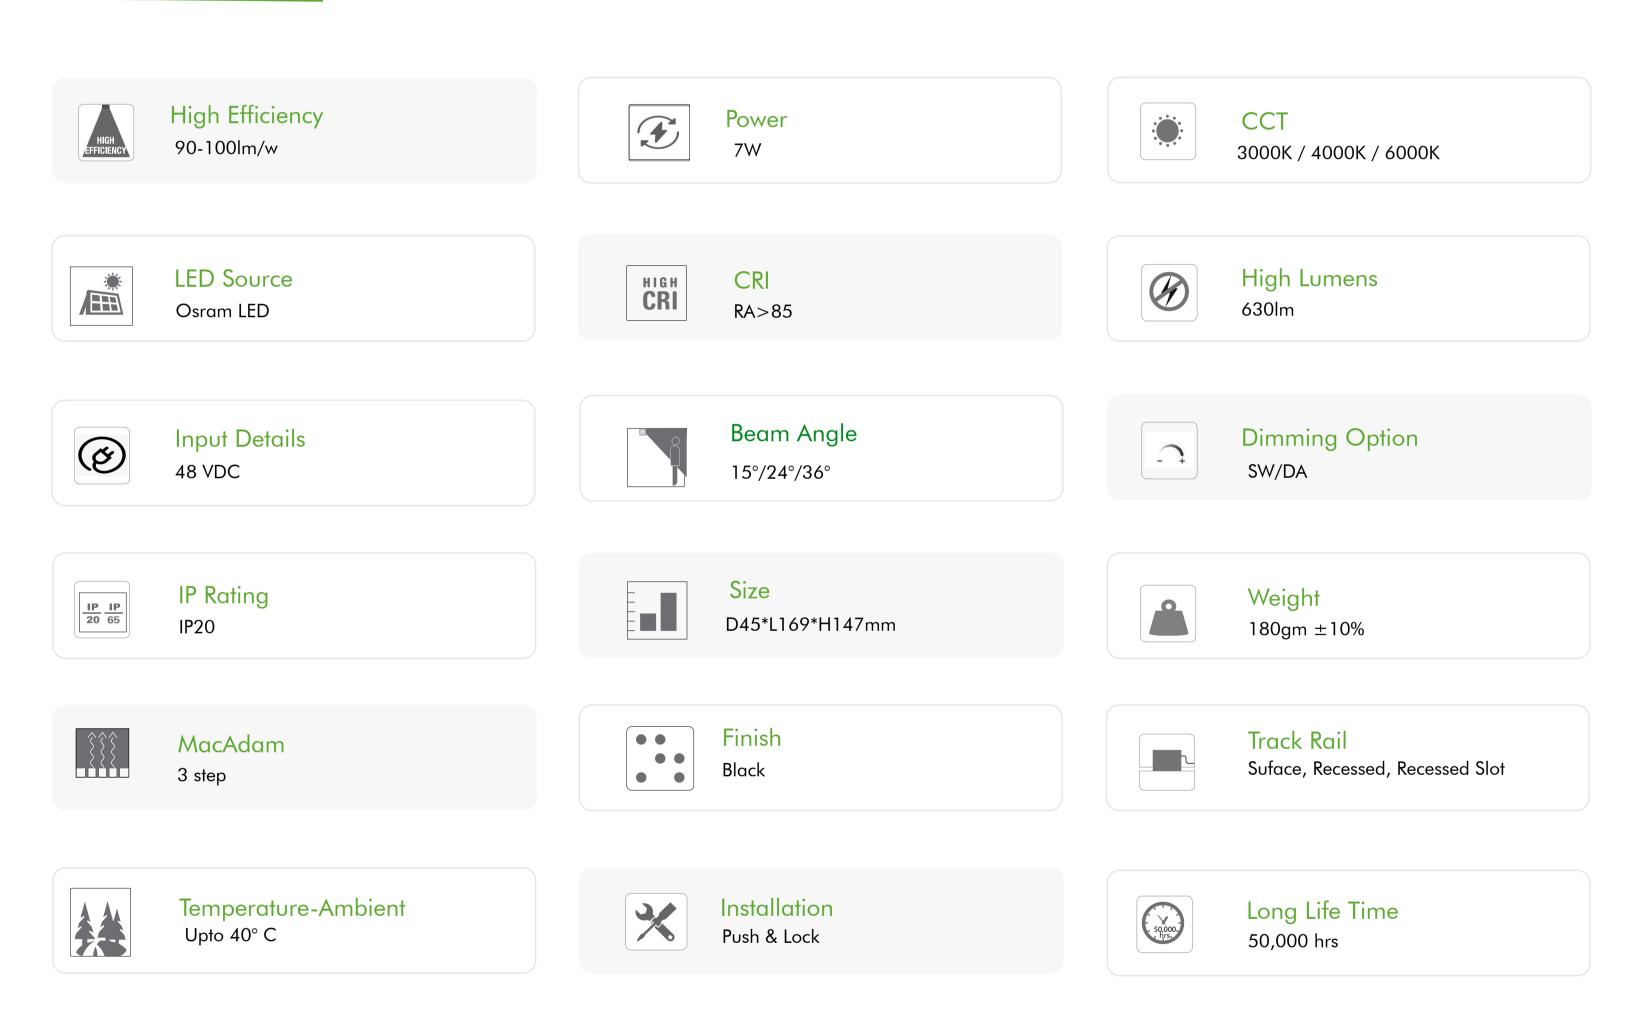

Code: MT-TL2-7K-R45-B

Product: SPOT 7W 48VDC

 Anywhere in the track, various products can be placed such as spots, linear & Pendent.

- Magnetic track rail with a thin and slim design.
- 48VDC Magnetic Track System.
- Available as a suspended surface-mounted and recessedtrim less version.
- All Luminaries have a magnetic adapter. This eliminates the need for installation tools.
- Each system module can be individually controlled and dimmed with DALI option.

## TECHNICAL DATA:



#### **DIMENSIONS:**



www.ledray.net // sales@ledray.net

## PHOTOMETRICS:









# ORDER INFORMATION:













#### TRACK RAIL:







### ACCESSORIES:







L-Connector



L- Connector



Direct Module



Input module



Suspension Kit



Led Driver



Corner Module