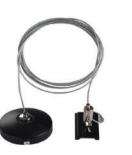

### ACCESSORIES:

L-Connector

L- Connector

Direct Module

Input module

Suspension Kit

Led Driver

Corner Module