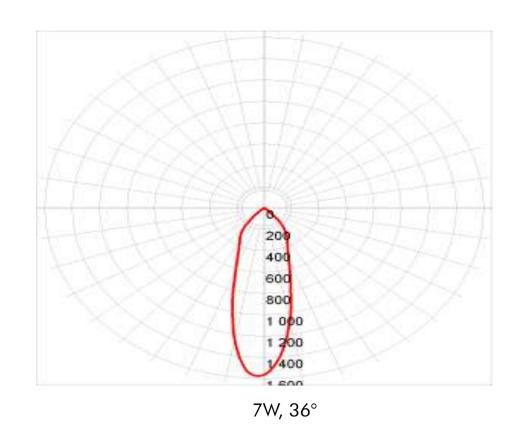

Code: MT-TL2-7K-R45-B

Product: SPOT 7W 48VDC

 Anywhere in the track, various products can be placed such as spots, linear & Pendent.

- Magnetic track rail with a thin and slim design.
- 48VDC Magnetic Track System.
- Available as a suspended surface-mounted and recessedtrim less version.
- All Luminaries have a magnetic adapter. This eliminates the need for installation tools.
- Each system module can be individually controlled and dimmed with DALI option.

## TECHNICAL DATA:



#### **DIMENSIONS:**



www.ledray.net // sales@ledray.net

## PHOTOMETRICS:









# ORDER INFORMATION:













#### TRACK RAIL:







### ACCESSORIES:







L-Connector



L- Connector



Direct Module



Input module



Suspension Kit



Led Driver



Corner Module