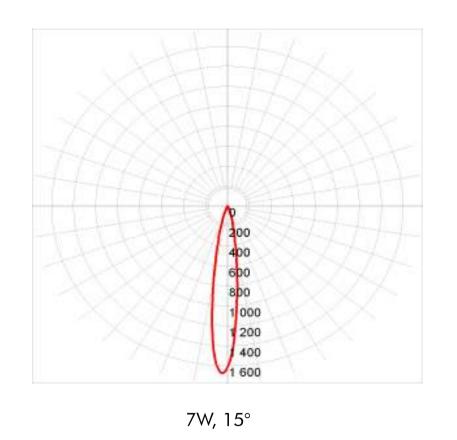

Code: MT-TL2-7K-R45-B

Product: SPOT 7W 48VDC

 Anywhere in the track, various products can be placed such as spots, linear & Pendent.

- Magnetic track rail with a thin and slim design.
- 48VDC Magnetic Track System.
- Available as a suspended surface-mounted and recessedtrim less version.
- All Luminaries have a magnetic adapter. This eliminates the need for installation tools.
- Each system module can be individually controlled and dimmed with DALI option.

## TECHNICAL DATA:



#### **DIMENSIONS:**



www.ledray.net // sales@ledray.net

## PHOTOMETRICS:









# ORDER INFORMATION:













#### TRACK RAIL:







### ACCESSORIES:







L-Connector



L- Connector



Direct Module



Input module



Suspension Kit



Led Driver



Corner Module