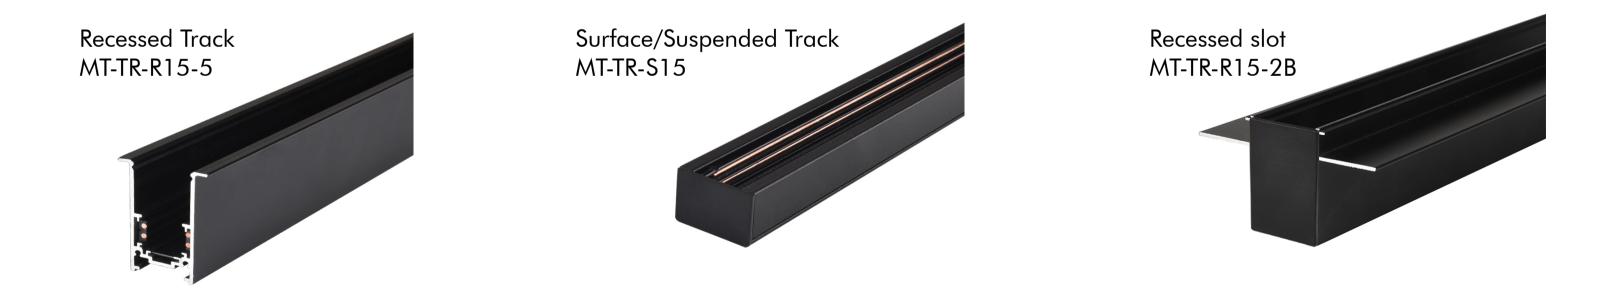

#### TRACK RAIL :

ACCESSORIES:

Top Cover

L- Connector

**Direct Module** 

Input module

Suspension Kit

Led Driver