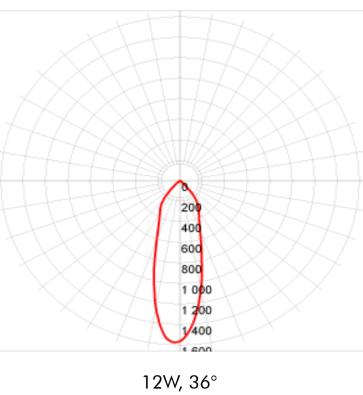

|
|-----------------|---------------------|----------------|---------------------------------|
|                 | 48 VDC              | 24°/36°        | SW/DA                           |
| <b>IP IP 65</b> | IP Rating           | Size           | Weight                          |
|                 | IP20                | L205*W17*H44mm | 280gm ±10%                      |
|                 | MacAdam             | Finish         | Track Rail                      |
|                 | 3 step              | Black          | Suface, Recessed, Recessed Slot |
|                 | Temperature-Ambient | Installation   | Long Life Time                  |
|                 | Upto 40° C          | Push & Lock    | 50,000 hrs                      |

#### **DIMENSIONS**:









## PHOTOMETRICS:





## ORDER INFORMATION :

| Series<br>Grill-MT-LB                                   | Wattage<br>W-6, 12, 18                   |
|---------------------------------------------------------|------------------------------------------|
| ССТ<br>К- 3000, 4000, 6000                              | Length           L205, L305              |
| <ul> <li>K ➤ Beam Angle</li> <li>M B-24°/36°</li> </ul> | Dimming Option<br>Blank- ON/OFF, DA-Dali |

#### TRACK RAIL :



ACCESSORIES:



Top Cover



L- Connector







**Direct Module** 



Input module



Suspension Kit



Led Driver