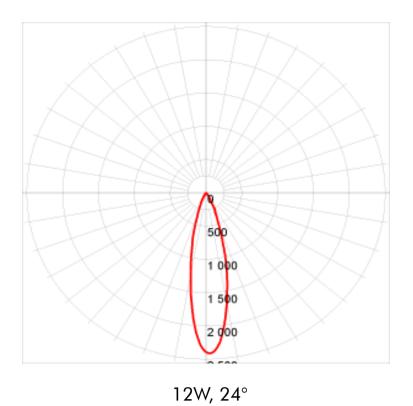

## PHOTOMETRICS:

| C               | Input Details       | Beam Angle     | Dimming Option                  |
|-----------------|---------------------|----------------|---------------------------------|
|                 | 48 VDC              | 24°/36°        | SW/DA                           |
| <b>IP IP 65</b> | IP Rating           | Size           | Weight                          |
|                 | IP20                | L205*W17*H44mm | 280gm ±10%                      |
|                 | MacAdam             | Finish         | Track Rail                      |
|                 | 3 step              | Black          | Suface, Recessed, Recessed Slot |
|                 | Temperature-Ambient | Installation   | Long Life Time                  |
|                 | Upto 40° C          | Push & Lock    | 50,000 hrs                      |