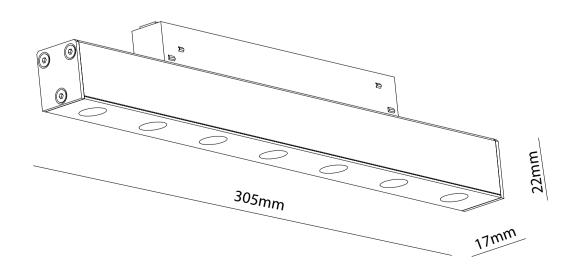

#### **DIMENSIONS**:

| C               | Input Details       | Beam Angle     | Dimming Option                  |
|-----------------|---------------------|----------------|---------------------------------|
|                 | 48 VDC              | 24°/36°        | SW/DA                           |
| <b>IP IP 65</b> | IP Rating           | Size           | Weight                          |
|                 | IP20                | L205*W17*H44mm | 280gm ±10%                      |
|                 | MacAdam             | Finish         | Track Rail                      |
|                 | 3 step              | Black          | Suface, Recessed, Recessed Slot |
|                 | Temperature-Ambient | Installation   | Long Life Time                  |
|                 | Upto 40° C          | Push & Lock    | 50,000 hrs                      |