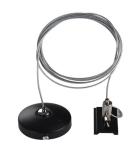

#### TRACK RAIL :

ACCESSORIES:

Top Cover

L- Connector

**Direct Module** 

Input module

Suspension Kit

Led Driver