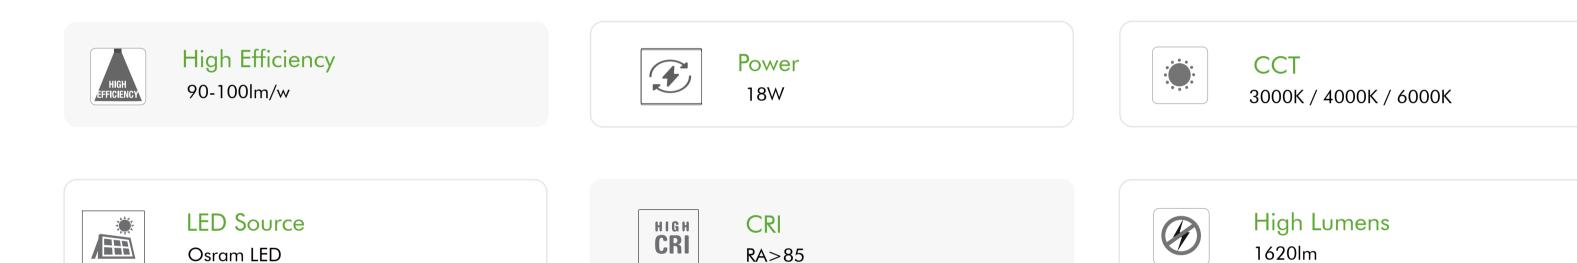

| C               | Input Details       | Beam Angle     | Dimming Option                  |
|-----------------|---------------------|----------------|---------------------------------|
|                 | 48 VDC              | 24°/36°        | SW/DA                           |
| <b>IP IP 65</b> | IP Rating           | Size           | Weight                          |
|                 | IP20                | L205*W17*H44mm | 280gm ±10%                      |
|                 | MacAdam             | Finish         | Track Rail                      |
|                 | 3 step              | Black          | Suface, Recessed, Recessed Slot |
|                 | Temperature-Ambient | Installation   | Long Life Time                  |
|                 | Upto 40° C          | Push & Lock    | 50,000 hrs                      |

## ORDER INFORMATION :

| Series<br>Grill-MT-LB                                   | Wattage<br>W-6, 12, 18                   |
|---------------------------------------------------------|------------------------------------------|
| ССТ<br>К- 3000, 4000, 6000                              | Length           L205, L305              |
| <ul> <li>K ➤ Beam Angle</li> <li>M B-24°/36°</li> </ul> | Dimming Option<br>Blank- ON/OFF, DA-Dali |