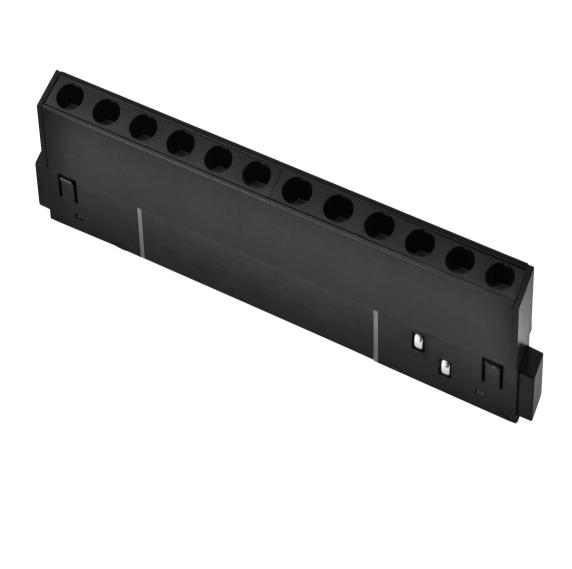

# TECHNICAL DATA :

Code : MT-LB-18K-L305-B

Product : GRILL 18W 48VDC

- Anywhere in the track, various products can be placed such as spots, linear & Pendent.
- Magnetic track rail with a thin and slim design.
- 48VDC Magnetic Track System.
- Available as a suspended surface-mounted and recessed trim less version.
- All Luminaries have a magnetic adapter. This eliminates the need for installation tools.
- Each system module can be individually controlled and dimmed with DALI option.

| C               | Input Details       | Beam Angle     | Dimming Option                  |
|-----------------|---------------------|----------------|---------------------------------|
|                 | 48 VDC              | 24°/36°        | SW/DA                           |
| <b>IP IP 65</b> | IP Rating           | Size           | Weight                          |
|                 | IP20                | L205*W17*H44mm | 280gm ±10%                      |
|                 | MacAdam             | Finish         | Track Rail                      |
|                 | 3 step              | Black          | Suface, Recessed, Recessed Slot |
|                 | Temperature-Ambient | Installation   | Long Life Time                  |
|                 | Upto 40° C          | Push & Lock    | 50,000 hrs                      |