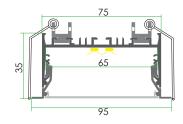

## **Brio Series**

#### LED ALUMINUM PROFILE

Model No. BR-PR-ALP083X

- · Creates a homogenous light with uniform intensity
- The extrusion made from high quality aluminum
- Suitable for strips width upto 75mm wide
- . The extrusion can be recessed type
- . Customized length upto 4 meters
- Anodized / Powder coated
- Surface mounting brackets / joiners are optional
- Excellent heat sink

Applications- Arcitectural, highrise ceilings & coves.

# LEDRAY YOUR LED PARTNER





Beam angle: 100°



Weight:<1.67kg/m



Max power:<60w/m



Mounting: Recessed

#### **DIMENSION**



#### **DIFFUSER**



#### **ACCESSORIES**









### **INSTALLATION**