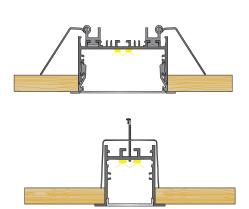

## **Brio Series**

#### LED ALUMINUM PROFILE

Model No. BR-PR-ALP083X

- · Creates a homogenous light with uniform intensity
- The extrusion made from high quality aluminum
- Suitable for strips width upto 75mm wide
- . The extrusion can be recessed type
- . Customized length upto 4 meters
- Anodized / Powder coated
- Surface mounting brackets / joiners are optional
- Excellent heat sink

Applications- Arcitectural, highrise ceilings & coves.

# LEDRAY YOUR LED PARTNER





Beam angle: 100°



Weight:<1.67kg/m



Max power:<60w/m



Mounting: Recessed

#### **DIMENSION**



#### **DIFFUSER**



#### **ACCESSORIES**









### **INSTALLATION**