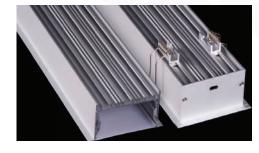

## **Brio Series**

#### LED ALUMINUM PROFILE

Model No. BR-PR-ALP083X

- · Creates a homogenous light with uniform intensity
- The extrusion made from high quality aluminum
- Suitable for strips width upto 75mm wide
- . The extrusion can be recessed type
- . Customized length upto 4 meters
- Anodized / Powder coated
- Surface mounting brackets / joiners are optional
- Excellent heat sink

# LEDRAY YOUR LED PARTNER

Beam angle: 100°

Weight:<1.67kg/m

Max power:<60w/m

Mounting: Recessed