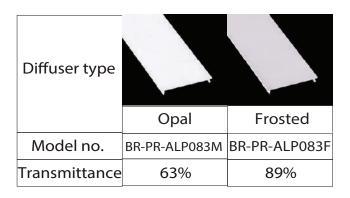

## **Brio Series**

#### LED ALUMINUM PROFILE

Model No. BR-PR-ALP083X

- · Creates a homogenous light with uniform intensity
- The extrusion made from high quality aluminum
- Suitable for strips width upto 75mm wide
- . The extrusion can be recessed type
- . Customized length upto 4 meters
- Anodized / Powder coated
- Surface mounting brackets / joiners are optional
- Excellent heat sink

Applications- Arcitectural, highrise ceilings & coves.

# LEDRAY YOUR LED PARTNER





Beam angle: 100°



Weight:<1.67kg/m



Max power:<60w/m



Mounting: Recessed

#### **DIMENSION**



#### **DIFFUSER**



#### **ACCESSORIES**









### **INSTALLATION**