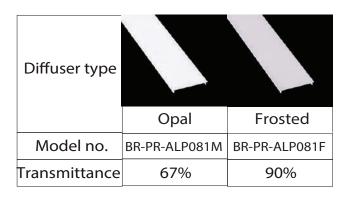

## **Brio Series**

# LED RAY





Beam angle: 70°



Weight:<1.43kg/m



Max power:<60w/m



Mounting: Recessed

#### LED ALUMINUM PROFILE

Model No. BR-PR-ALP081X

- · Creates a homogenous light with uniform intensity
- The extrusion made from high quality aluminum
- Suitable for strips width upto 46mm wide
- . The extrusion can be recessed type
- . Customized length upto 4 meters
- Anodized / Powder coated
- Surface mounting brackets are optional
- Excellent heat sink

Applications- Arcitectural, highrise ceilings & coves.

#### **DIMENSION**



#### **DIFFUSER**



### **ACCESSORIES**







#### **INSTALLATION**