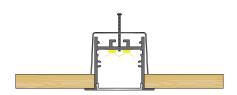

## **Brio Series**

# LED RAY





Beam angle: 70°



Weight:<1.43kg/m



Max power:<60w/m



Mounting: Recessed

#### LED ALUMINUM PROFILE

Model No. BR-PR-ALP081X

- · Creates a homogenous light with uniform intensity
- The extrusion made from high quality aluminum
- Suitable for strips width upto 46mm wide
- . The extrusion can be recessed type
- . Customized length upto 4 meters
- Anodized / Powder coated
- Surface mounting brackets are optional
- Excellent heat sink

Applications- Arcitectural, highrise ceilings & coves.

#### **DIMENSION**



#### **DIFFUSER**



### **ACCESSORIES**







#### **INSTALLATION**