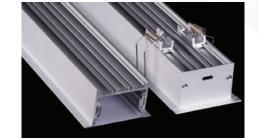

#### LED ALUMINUM PROFILE

Model No. BR-PR-ALP081X

- · Creates a homogenous light with uniform intensity
- The extrusion made from high quality aluminum
- Suitable for strips width upto 46mm wide
- . The extrusion can be recessed type
- . Customized length upto 4 meters
- Anodized / Powder coated
- Surface mounting brackets are optional
- Excellent heat sink

Applications- Arcitectural, highrise ceilings & coves.