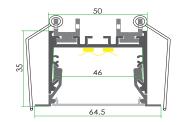

## **Brio Series**

# LED RAY





Beam angle: 70°



Weight:<1.43kg/m



Max power:<60w/m



Mounting: Recessed

#### LED ALUMINUM PROFILE

Model No. BR-PR-ALP081X

- · Creates a homogenous light with uniform intensity
- The extrusion made from high quality aluminum
- Suitable for strips width upto 46mm wide
- . The extrusion can be recessed type
- . Customized length upto 4 meters
- Anodized / Powder coated
- Surface mounting brackets are optional
- Excellent heat sink

Applications- Arcitectural, highrise ceilings & coves.

#### **DIMENSION**



#### **DIFFUSER**



### **ACCESSORIES**







#### **INSTALLATION**