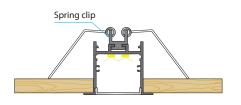

## **Brio Series**

# LED RAY





Beam angle: 70°



Weight:<1.43kg/m



Max power:<60w/m



Mounting: Recessed

#### LED ALUMINUM PROFILE

Model No. BR-PR-ALP081X

- · Creates a homogenous light with uniform intensity
- The extrusion made from high quality aluminum
- Suitable for strips width upto 46mm wide
- . The extrusion can be recessed type
- . Customized length upto 4 meters
- Anodized / Powder coated
- Surface mounting brackets are optional
- Excellent heat sink

Applications- Arcitectural, highrise ceilings & coves.

#### **DIMENSION**



#### **DIFFUSER**



### **ACCESSORIES**







#### **INSTALLATION**