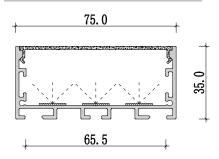

# **Brio Series**

#### LED ALUMINUM PROFILE

Model No. BR-PS-ALP074X

- Creates a homogenous light with uniform intensity
- The extrusion made from high quality aluminum
- Suitable for strips width upto 60mm wide
- The extrusion can be suspension type
- Customized length upto 4 meters
- Anodized / Powder coated
- . Surface mounting brackets are optional
- Excellent heat sink

Applications- Arcitectural, highrise ceilings & coves.





Beam angle: 110°



Weight:<1.26kg/m



Max power:<60w/m



Mounting: Surface/ Suspension

## **DIMENSION**



#### **DIFFUSER**



### **ACCESSORIES**







#### **INSTALLATION**