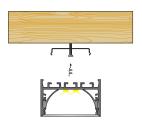

# **Brio Series**

#### LED ALUMINUM PROFILE

Model No. BR-PS-ALP074X

- Creates a homogenous light with uniform intensity
- The extrusion made from high quality aluminum
- Suitable for strips width upto 60mm wide
- The extrusion can be suspension type
- Customized length upto 4 meters
- Anodized / Powder coated
- . Surface mounting brackets are optional
- Excellent heat sink

Applications- Arcitectural, highrise ceilings & coves.





Beam angle: 110°



Weight:<1.26kg/m



Max power:<60w/m



Mounting: Surface/ Suspension

## **DIMENSION**



#### **DIFFUSER**



### **ACCESSORIES**







#### **INSTALLATION**