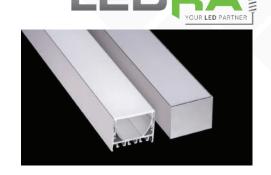

#### LED ALUMINUM PROFILE

Model No. BR-PS-ALP074X

- Creates a homogenous light with uniform intensity
- The extrusion made from high quality aluminum
- Suitable for strips width upto 60mm wide
- The extrusion can be suspension type
- Customized length upto 4 meters
- Anodized / Powder coated
- . Surface mounting brackets are optional
- Excellent heat sink

Applications- Arcitectural, highrise ceilings & coves.

Beam angle: 110°

Weight:<1.26kg/m

Max power:<60w/m

Mounting: Surface/ Suspension