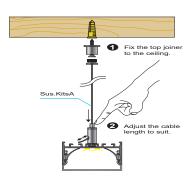

# **Brio Series**

#### LED ALUMINUM PROFILE

Model No. BR-PS-ALP074X

- Creates a homogenous light with uniform intensity
- The extrusion made from high quality aluminum
- Suitable for strips width upto 60mm wide
- The extrusion can be suspension type
- Customized length upto 4 meters
- Anodized / Powder coated
- . Surface mounting brackets are optional
- Excellent heat sink

Applications- Arcitectural, highrise ceilings & coves.





Beam angle: 110°



Weight:<1.26kg/m



Max power:<60w/m



Mounting: Surface/ Suspension

## **DIMENSION**



#### **DIFFUSER**



### **ACCESSORIES**







#### **INSTALLATION**