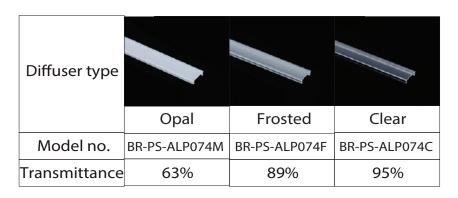

# **Brio Series**

#### LED ALUMINUM PROFILE

Model No. BR-PS-ALP074X

- Creates a homogenous light with uniform intensity
- The extrusion made from high quality aluminum
- Suitable for strips width upto 60mm wide
- The extrusion can be suspension type
- Customized length upto 4 meters
- Anodized / Powder coated
- . Surface mounting brackets are optional
- Excellent heat sink

Applications- Arcitectural, highrise ceilings & coves.





Beam angle: 110°



Weight:<1.26kg/m



Max power:<60w/m



Mounting: Surface/ Suspension

## **DIMENSION**



#### **DIFFUSER**



### **ACCESSORIES**







#### **INSTALLATION**