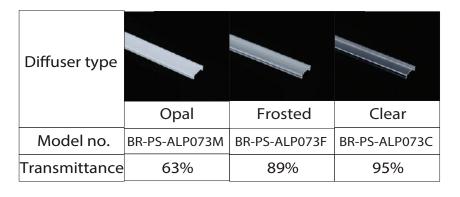

## **Brio Series**

#### LED ALUMINUM PROFILE

Model No. BR-PS-ALP073X

- · Creates a homogenous light with uniform intensity
- The extrusion made from high quality aluminum
- Suitable for strips width upto 24mm wide
- The extrusion can be suspension type
- Customized length upto 4 meters
- Anodized / Powder coated
- Surface mounting brackets are optional
- Excellent heat sink

Applications- Arcitectural, highrise ceilings & coves.

# LED BAY





Beam angle: 90°



Weight:<1.09kg/m



Max power:<60w/m



Mounting: Surface/ Suspension

#### **DIMENSION**



### **ACCESSORIES**







#### **DIFFUSER**



#### **INSTALLATION**