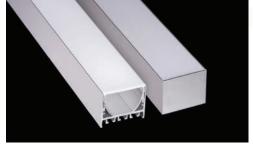

#### LED ALUMINUM PROFILE

Model No. BR-PS-ALP073X

- · Creates a homogenous light with uniform intensity
- The extrusion made from high quality aluminum
- Suitable for strips width upto 24mm wide
- The extrusion can be suspension type
- Customized length upto 4 meters
- Anodized / Powder coated
- Surface mounting brackets are optional
- Excellent heat sink

# LED BAY

Beam angle: 90°

Weight:<1.09kg/m

Max power:<60w/m

Mounting: Surface/ Suspension