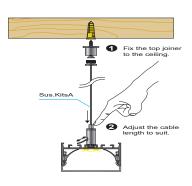

## **Brio Series**

#### LED ALUMINUM PROFILE

Model No. BR-PS-ALP073X

- · Creates a homogenous light with uniform intensity
- The extrusion made from high quality aluminum
- Suitable for strips width upto 24mm wide
- The extrusion can be suspension type
- Customized length upto 4 meters
- Anodized / Powder coated
- Surface mounting brackets are optional
- Excellent heat sink

Applications- Arcitectural, highrise ceilings & coves.

# LED BAY





Beam angle: 90°



Weight:<1.09kg/m



Max power:<60w/m



Mounting: Surface/ Suspension

#### **DIMENSION**



### **ACCESSORIES**







#### **DIFFUSER**



#### **INSTALLATION**