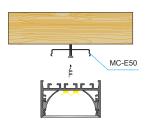

## **Brio Series**

#### LED ALUMINUM PROFILE

Model No. BR-PS-ALP073X

- · Creates a homogenous light with uniform intensity
- The extrusion made from high quality aluminum
- Suitable for strips width upto 24mm wide
- The extrusion can be suspension type
- Customized length upto 4 meters
- Anodized / Powder coated
- Surface mounting brackets are optional
- Excellent heat sink

Applications- Arcitectural, highrise ceilings & coves.

# LED BAY





Beam angle: 90°



Weight:<1.09kg/m



Max power:<60w/m



Mounting: Surface/ Suspension

#### **DIMENSION**



### **ACCESSORIES**







#### **DIFFUSER**



#### **INSTALLATION**