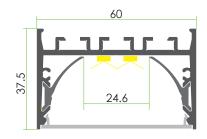

# LED BAY

Beam angle: 90°

Weight:<1.09kg/m

Max power:<60w/m

Mounting: Surface/ Suspension

#### **DIMENSION**