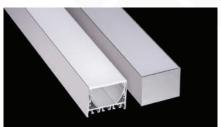

## LED ALUMINUM PROFILE

Model No. BR-PS-ALP072X

- Creates a homogenous light with uniform intensity
- The extrusion made from high quality aluminum
- Suitable for strips width upto 46mm wide
- The extrusion can be suspension type
- Customized length upto 4 meters
- Anodized / Powder coated
- Surface mounting brackets are optional
- Excellent heat sink

Mounting: Surface/ Suspension