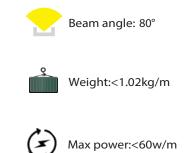

## LED ALUMINUM PROFILE

Model No. BR-PS-ALP072X

- Creates a homogenous light with uniform intensity
- The extrusion made from high quality aluminum
- Suitable for strips width upto 46mm wide
- The extrusion can be suspension type
- Customized length upto 4 meters
- Anodized / Powder coated
- Surface mounting brackets are optional
- Excellent heat sink