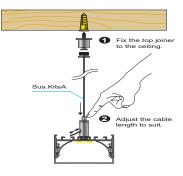

## LED ALUMINUM PROFILE

Model No. BR-PS-ALP072X

- Creates a homogenous light with uniform intensity
- The extrusion made from high quality aluminum
- Suitable for strips width upto 46mm wide
- The extrusion can be suspension type
- Customized length upto 4 meters
- Anodized / Powder coated
- Surface mounting brackets are optional
- Excellent heat sink

Applications- Arcitectural, highrise ceilings & coves.

#### DIMENSION



# DIFFUSER

| Diffuser type |               |               |
|---------------|---------------|---------------|
|               | Opal          | Frosted       |
| Model no.     | BR-PS-ALP072M | BR-PS-ALP072F |
| Transmittance | 67%           | 90%           |









Mounting: Surface/ Suspension

### ACCESSORIES



## INSTALLATION





www.ledray.net/sales@ledray.net