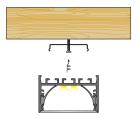

## LED ALUMINUM PROFILE

Model No. BR-PS-ALP072X

- Creates a homogenous light with uniform intensity
- The extrusion made from high quality aluminum
- Suitable for strips width upto 46mm wide
- The extrusion can be suspension type
- Customized length upto 4 meters
- Anodized / Powder coated
- Surface mounting brackets are optional
- Excellent heat sink

Applications- Arcitectural, highrise ceilings & coves.

#### DIMENSION



# DIFFUSER

| Diffuser type |               |               |
|---------------|---------------|---------------|
|               | Opal          | Frosted       |
| Model no.     | BR-PS-ALP072M | BR-PS-ALP072F |
| Transmittance | 67%           | 90%           |









Mounting: Surface/ Suspension

### ACCESSORIES



## INSTALLATION





www.ledray.net/sales@ledray.net