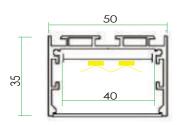

## LED ALUMINUM PROFILE

Model No. BR-PS-ALP072X

- Creates a homogenous light with uniform intensity
- The extrusion made from high quality aluminum
- Suitable for strips width upto 46mm wide
- The extrusion can be suspension type
- Customized length upto 4 meters
- Anodized / Powder coated
- Surface mounting brackets are optional
- Excellent heat sink

Applications- Arcitectural, highrise ceilings & coves.

#### DIMENSION



# DIFFUSER

| Diffuser type |               |               |
|---------------|---------------|---------------|
|               | Opal          | Frosted       |
| Model no.     | BR-PS-ALP072M | BR-PS-ALP072F |
| Transmittance | 67%           | 90%           |









Mounting: Surface/ Suspension

### ACCESSORIES



## INSTALLATION





www.ledray.net/sales@ledray.net