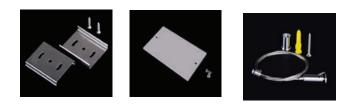

## LED ALUMINUM PROFILE

Model No. BR-PS-ALP072X

- Creates a homogenous light with uniform intensity
- The extrusion made from high quality aluminum
- Suitable for strips width upto 46mm wide
- The extrusion can be suspension type
- Customized length upto 4 meters
- Anodized / Powder coated
- Surface mounting brackets are optional
- Excellent heat sink

Applications- Arcitectural, highrise ceilings & coves.

#### DIMENSION



# DIFFUSER

| Diffuser type |               |               |
|---------------|---------------|---------------|
|               | Opal          | Frosted       |
| Model no.     | BR-PS-ALP072M | BR-PS-ALP072F |
| Transmittance | 67%           | 90%           |









Mounting: Surface/ Suspension

### ACCESSORIES



## INSTALLATION





www.ledray.net/sales@ledray.net