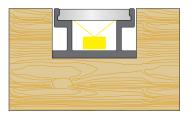

LED ALUMINUM PROFILE

Model No. BR-F-ALP051X

- Creates a homogenous light with uniform intensity
- The extrusion made from high quality aluminum.
- Suitable for strips width upto 10mm wide.
- The extrusion can be floor mounting type
- Customized length upto 4 meters
- Anodized / Powder coated
- Excellent heat sink



Mounting: Floor

Beam angle: 120<sup>o</sup>

Applications- walk area, gyms.

## DIMENSIONS



## DIFFUSERS

| Diffuser type |              |              |
|---------------|--------------|--------------|
|               | Opal         | Frosted      |
| Model no.     | BR-F-ALP051M | BR-F-ALP051F |
| Transmittance | 39%          | 75%          |



b⊻ď



## INSTALLATION