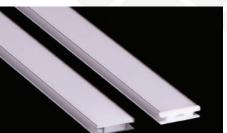

## DIFFUSERS

| Diffuser type |              |              |
|---------------|--------------|--------------|
|               | Opal         | Frosted      |
| Model no.     | BR-F-ALP051M | BR-F-ALP051F |
| Transmittance | 39%          | 75%          |