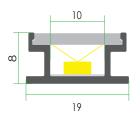

LED ALUMINUM PROFILE

Model No. BR-F-ALP051X

- Creates a homogenous light with uniform intensity
- The extrusion made from high quality aluminum.
- Suitable for strips width upto 10mm wide.
- The extrusion can be floor mounting type
- Customized length upto 4 meters
- Anodized / Powder coated
- Excellent heat sink



Mounting: Floor

Beam angle: 120<sup>o</sup>

Applications- walk area, gyms.

## DIMENSIONS



## DIFFUSERS

| Diffuser type |              |              |
|---------------|--------------|--------------|
|               | Opal         | Frosted      |
| Model no.     | BR-F-ALP051M | BR-F-ALP051F |
| Transmittance | 39%          | 75%          |



b⊻ď



## INSTALLATION