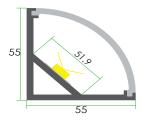

# LED ALUMINUM PROFILE

Model No. BR-C-ALP037X

- Creates a homogenous light with uniform intensity
- The extrusion made from high quality aluminum
- Suitable for strips width upto 51mm wide
- The extrusion can be corner mounted
- Customized length upto 4 meters
- Anodized / Powder coated
- Excellent heat sink

Applications- wall corners, coves, stairs & furniture.









## DIMENSIONS



#### DIFFUSERS

| Diffuser type |              |              |              |
|---------------|--------------|--------------|--------------|
|               | Opal         | Frosted      | Clear        |
| Model no.     | BR-C-ALP037M | BR-C-ALP037F | BR-C-ALP037C |
| Transmittance | 55%          | 80%          | 95%          |

# ACCESSORIES



## INSTALLATION