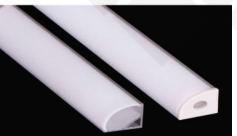

# LED ALUMINUM PROFILE

Model No. BR-C-ALP037X

- Creates a homogenous light with uniform intensity
- The extrusion made from high quality aluminum
- Suitable for strips width upto 51mm wide
- The extrusion can be corner mounted
- Customized length upto 4 meters
- Anodized / Powder coated
- Excellent heat sink

#### DIFFUSERS

| Diffuser type |              |              |              |
|---------------|--------------|--------------|--------------|
|               | Opal         | Frosted      | Clear        |
| Model no.     | BR-C-ALP037M | BR-C-ALP037F | BR-C-ALP037C |
| Transmittance | 55%          | 80%          | 95%          |