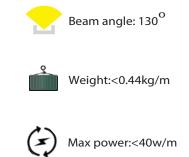

# LED ALUMINUM PROFILE

Model No. BR-C-ALP037X

- Creates a homogenous light with uniform intensity
- The extrusion made from high quality aluminum
- Suitable for strips width upto 51mm wide
- The extrusion can be corner mounted
- Customized length upto 4 meters
- Anodized / Powder coated
- Excellent heat sink