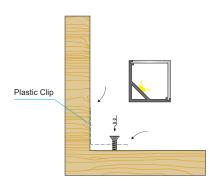

# LED ALUMINUM PROFILE

Model No. BR-C-ALP037X

- Creates a homogenous light with uniform intensity
- The extrusion made from high quality aluminum
- Suitable for strips width upto 51mm wide
- The extrusion can be corner mounted
- Customized length upto 4 meters
- Anodized / Powder coated
- Excellent heat sink

Applications- wall corners, coves, stairs & furniture.









## DIMENSIONS



#### DIFFUSERS

| Diffuser type |              |              |              |
|---------------|--------------|--------------|--------------|
|               | Opal         | Frosted      | Clear        |
| Model no.     | BR-C-ALP037M | BR-C-ALP037F | BR-C-ALP037C |
| Transmittance | 55%          | 80%          | 95%          |

# ACCESSORIES



## INSTALLATION