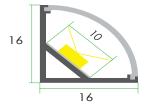

LED ALUMINUM PROFILE

Model No. BR-C-ALP031X

- Creates a homogenous light with uniform intensity
- The extrusion made from high quality aluminum
- Suitable for strips width upto 10mm wide
- The extrusion can be corner mounted
- Customized length upto 4 meters
- Anodized / Powder coated
- Adjustable clips are optional
- Excellent heat sink

Applications- wall corners, coves, stairs & furniture.









## DIMENSIONS



## DIFFUSERS

| Diffuser type |              |              |              |
|---------------|--------------|--------------|--------------|
|               | Opal         | Frosted      | Clear        |
| Model no.     | BR-C-ALP031M | BR-C-ALP031F | BR-C-ALP031C |
| Transmittance | 55%          | 70%          | 76%          |

## ACCESSORIES



## INSTALLATION





www.ledray.net/sales@ledray.net