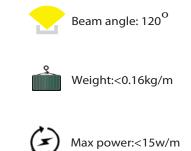

LED ALUMINUM PROFILE

Model No. BR-C-ALP031X

- Creates a homogenous light with uniform intensity
- The extrusion made from high quality aluminum
- Suitable for strips width upto 10mm wide
- The extrusion can be corner mounted
- Customized length upto 4 meters
- Anodized / Powder coated
- Adjustable clips are optional
- Excellent heat sink