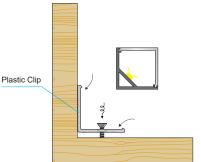

LED ALUMINUM PROFILE

Model No. BR-C-ALP031X

- Creates a homogenous light with uniform intensity
- The extrusion made from high quality aluminum
- Suitable for strips width upto 10mm wide
- The extrusion can be corner mounted
- Customized length upto 4 meters
- Anodized / Powder coated
- Adjustable clips are optional
- Excellent heat sink

Applications- wall corners, coves, stairs & furniture.









## DIMENSIONS



## DIFFUSERS

| Diffuser type |              |              |              |
|---------------|--------------|--------------|--------------|
|               | Opal         | Frosted      | Clear        |
| Model no.     | BR-C-ALP031M | BR-C-ALP031F | BR-C-ALP031C |
| Transmittance | 55%          | 70%          | 76%          |

## ACCESSORIES



## INSTALLATION





www.ledray.net/sales@ledray.net