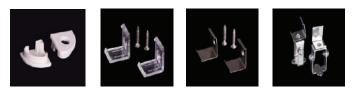

LED ALUMINUM PROFILE

Model No. BR-C-ALP031X

- Creates a homogenous light with uniform intensity
- The extrusion made from high quality aluminum
- Suitable for strips width upto 10mm wide
- The extrusion can be corner mounted
- Customized length upto 4 meters
- Anodized / Powder coated
- Adjustable clips are optional
- Excellent heat sink

Applications- wall corners, coves, stairs & furniture.









## DIMENSIONS



## DIFFUSERS

| Diffuser type |              |              |              |
|---------------|--------------|--------------|--------------|
|               | Opal         | Frosted      | Clear        |
| Model no.     | BR-C-ALP031M | BR-C-ALP031F | BR-C-ALP031C |
| Transmittance | 55%          | 70%          | 76%          |

## ACCESSORIES



## INSTALLATION





www.ledray.net/sales@ledray.net