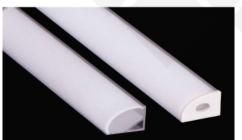

## DIFFUSERS

| Diffuser type |              |              |              |
|---------------|--------------|--------------|--------------|
|               | Opal         | Frosted      | Clear        |
| Model no.     | BR-C-ALP031M | BR-C-ALP031F | BR-C-ALP031C |
| Transmittance | 55%          | 70%          | 76%          |