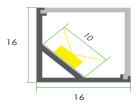

LED ALUMINUM PROFILE

Model No. BR-C-ALP030X

- Creates a homogenous light with uniform intensity
- The extrusion made from high quality aluminum
- Suitable for strips width upto 10mm wide
- The extrusion can be corner mounted
- Customized length upto 4 meters
- Anodized / Powder coated
- Adjustable clips are optional
- Excellent heat sink

Applications- wall corners, coves, stairs & furniture.









## DIMENSIONS



## DIFFUSERS

| Diffuser type |              |              |              |
|---------------|--------------|--------------|--------------|
|               | Opal         | Frosted      | Clear        |
| Model no.     | BR-C-ALP030M | BR-C-ALP030F | BR-C-ALP030C |
| Transmittance | 42%          | 54%          | 57%          |

## ACCESSORIES



## INSTALLATION





www.ledray.net/sales@ledray.net