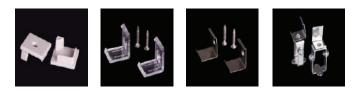

LED ALUMINUM PROFILE

Model No. BR-C-ALP030X

- Creates a homogenous light with uniform intensity
- The extrusion made from high quality aluminum
- Suitable for strips width upto 10mm wide
- The extrusion can be corner mounted
- Customized length upto 4 meters
- Anodized / Powder coated
- Adjustable clips are optional
- Excellent heat sink

Applications- wall corners, coves, stairs & furniture.









## DIMENSIONS



## DIFFUSERS

| Diffuser type |              |              |              |
|---------------|--------------|--------------|--------------|
|               | Opal         | Frosted      | Clear        |
| Model no.     | BR-C-ALP030M | BR-C-ALP030F | BR-C-ALP030C |
| Transmittance | 42%          | 54%          | 57%          |

## ACCESSORIES



## INSTALLATION





www.ledray.net/sales@ledray.net