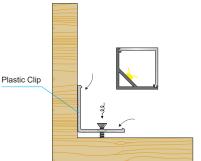

LED ALUMINUM PROFILE

Model No. BR-C-ALP030X

- Creates a homogenous light with uniform intensity
- The extrusion made from high quality aluminum
- Suitable for strips width upto 10mm wide
- The extrusion can be corner mounted
- Customized length upto 4 meters
- Anodized / Powder coated
- Adjustable clips are optional
- Excellent heat sink

Applications- wall corners, coves, stairs & furniture.









## DIMENSIONS



## DIFFUSERS

| Diffuser type |              |              |              |
|---------------|--------------|--------------|--------------|
|               | Opal         | Frosted      | Clear        |
| Model no.     | BR-C-ALP030M | BR-C-ALP030F | BR-C-ALP030C |
| Transmittance | 42%          | 54%          | 57%          |

## ACCESSORIES



## INSTALLATION





www.ledray.net/sales@ledray.net