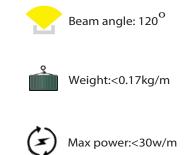

LED ALUMINUM PROFILE

Model No. BR-C-ALP030X

- Creates a homogenous light with uniform intensity
- The extrusion made from high quality aluminum
- Suitable for strips width upto 10mm wide
- The extrusion can be corner mounted
- Customized length upto 4 meters
- Anodized / Powder coated
- Adjustable clips are optional
- Excellent heat sink