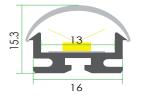

LED ALUMINUM PROFILE

Model No. BR-S-ALP013X

- Creates a homogenous light with uniform intensity
- The extrusion made from high quality aluminum
- Suitable for strips width upto 13mm wide
- The extrusion can be surface mounted or pendant
- Customized length upto 4 meters
- Anodized / Powder coated
- Adjustable mounting brackets are optional
- Excellent heat sink

Applications- under cabinet, stairs, closets, furniture & coves.

## DIMENSION



## DIFFUSERS

| Diffuser type |              |              |              |
|---------------|--------------|--------------|--------------|
|               | Opal         | Frosted      | Clear        |
| Model no.     | BR-S-ALP013M | BR-S-ALP013F | BR-S-ALP013C |
| Transmittance | 45%          | 46%          | 66%          |











## ACCESSORIES



## INSTALLATION