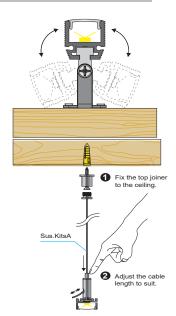

del No. BR-S-ALP013X

- Creates a homogenous light with uniform intensity
- The extrusion made from high quality aluminum
- Suitable for strips width upto 13mm wide
- The extrusion can be surface mounted or pendant
- Customized length upto 4 meters
- Anodized / Powder coated
- Adjustable mounting brackets are optional
- Excellent heat sink

Applications- under cabinet, stairs, closets, furniture & coves.

## DIMENSION



## DIFFUSERS

| Diffuser type |              |              |              |
|---------------|--------------|--------------|--------------|
|               | Opal         | Frosted      | Clear        |
| Model no.     | BR-S-ALP013M | BR-S-ALP013F | BR-S-ALP013C |
| Transmittance | 45%          | 46%          | 66%          |











## ACCESSORIES



## INSTALLATION