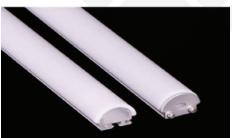

## DIFFUSERS

| Diffuser type |              |              |              |
|---------------|--------------|--------------|--------------|
|               | Opal         | Frosted      | Clear        |
| Model no.     | BR-S-ALP013M | BR-S-ALP013F | BR-S-ALP013C |
| Transmittance | 45%          | 46%          | 66%          |