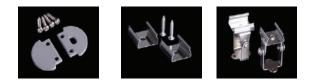

LUMINUM PROFILE

Model No. BR-S-ALP013X

- Creates a homogenous light with uniform intensity
- The extrusion made from high quality aluminum
- Suitable for strips width upto 13mm wide
- The extrusion can be surface mounted or pendant
- Customized length upto 4 meters
- Anodized / Powder coated
- Adjustable mounting brackets are optional
- Excellent heat sink

Applications- under cabinet, stairs, closets, furniture & coves.

## DIMENSION



## DIFFUSERS

| Diffuser type |              |              |              |
|---------------|--------------|--------------|--------------|
|               | Opal         | Frosted      | Clear        |
| Model no.     | BR-S-ALP013M | BR-S-ALP013F | BR-S-ALP013C |
| Transmittance | 45%          | 46%          | 66%          |











## ACCESSORIES



## INSTALLATION