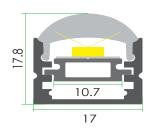

# **Brio Series**

## LED ALUMINUM PROFILE

Model No. BR-S-ALP010X

- Creates a homogenous light with uniform intensity
- The extrusion made from high quality aluminum
- Suitable for strips width upto 10mm wide
- The extrusion can be surface mounted
- Customized length upto 4 meters
- Anodized / Powder coated
- Adjustable mounting brackets are optional
- Excellent heat sink

Applications- under cabinet, stairs, closets, furniture & coves.





Beam angle:10°-90°



Weight:<0.39kg/m



Max power:<20w/m



Mounting: Surface Lens

## **DIMENSION**



#### **DIFFUSER**



## **ACCESSORIES**











### **INSTALLATION**