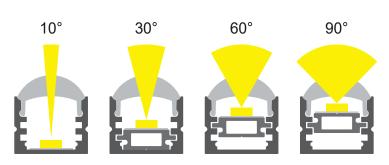

Applications- under cabinet, stairs, closets, furniture & coves.

Beam angle:10°-90°

Weight:<0.39kg/m

Max power:<20w/m

Mounting: Surface Lens