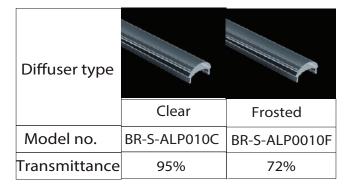

# **Brio Series**

## LED ALUMINUM PROFILE

Model No. BR-S-ALP010X

- Creates a homogenous light with uniform intensity
- The extrusion made from high quality aluminum
- Suitable for strips width upto 10mm wide
- The extrusion can be surface mounted
- Customized length upto 4 meters
- Anodized / Powder coated
- Adjustable mounting brackets are optional
- Excellent heat sink

Applications- under cabinet, stairs, closets, furniture & coves.





Beam angle:10°-90°



Weight:<0.39kg/m



Max power:<20w/m



Mounting: Surface Lens

## **DIMENSION**



#### **DIFFUSER**



## **ACCESSORIES**











### **INSTALLATION**