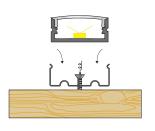

# **Brio Series**

## LED ALUMINUM PROFILE

Model No. BR-S-ALP010X

- Creates a homogenous light with uniform intensity
- The extrusion made from high quality aluminum
- Suitable for strips width upto 10mm wide
- The extrusion can be surface mounted
- Customized length upto 4 meters
- Anodized / Powder coated
- Adjustable mounting brackets are optional
- Excellent heat sink

Applications- under cabinet, stairs, closets, furniture & coves.





Beam angle:10°-90°



Weight:<0.39kg/m



Max power:<20w/m



Mounting: Surface Lens

## **DIMENSION**



#### **DIFFUSER**



## **ACCESSORIES**











### **INSTALLATION**