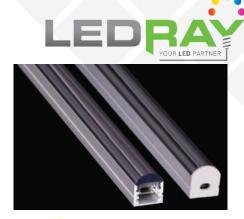

## LED ALUMINUM PROFILE

Model No. BR-S-ALP010X

- Creates a homogenous light with uniform intensity
- The extrusion made from high quality aluminum
- Suitable for strips width upto 10mm wide
- The extrusion can be surface mounted
- Customized length upto 4 meters
- Anodized / Powder coated
- Adjustable mounting brackets are optional
- Excellent heat sink

Applications- under cabinet, stairs, closets, furniture & coves.

Beam angle:10°-90°

Weight:<0.39kg/m

Max power:<20w/m

Mounting: Surface Lens