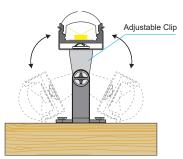

# **Brio Series**

## LED ALUMINUM PROFILE

Model No. BR-S-ALP010X

- Creates a homogenous light with uniform intensity
- The extrusion made from high quality aluminum
- Suitable for strips width upto 10mm wide
- The extrusion can be surface mounted
- Customized length upto 4 meters
- Anodized / Powder coated
- Adjustable mounting brackets are optional
- Excellent heat sink

Applications- under cabinet, stairs, closets, furniture & coves.





Beam angle:10°-90°



Weight:<0.39kg/m



Max power:<20w/m



Mounting: Surface Lens

## **DIMENSION**



#### **DIFFUSER**



## **ACCESSORIES**











### **INSTALLATION**