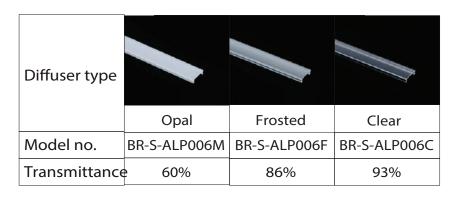

# **Brio Series**

#### LED ALUMINUM PROFILE

Model No. BR-S-ALP006X

- Creates a homogenous light with uniform intensity
- The extrusion made from high quality aluminum
- Suitable for strips width upto 18mm wide
- The extrusion can be surface mounted
- Customized length upto 4 meters
- Anodized / Powder coated
- Adjustable mounting brackets are optional
- Excellent heat sink

Applications- under cabinet, stairs, closets, furniture & coves.







Beam angle: 60°



Weight:<0.26kg/m



Max power:<20w/m



Mounting: Surface

## **DIMENSION**



### **ACCESSORIES**









#### **DIFFUSERS**



#### **INSTALLATION**