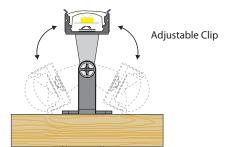

# **Brio Series**

#### LED ALUMINUM PROFILE

Model No. BR-S-ALP006X

- Creates a homogenous light with uniform intensity
- The extrusion made from high quality aluminum
- Suitable for strips width upto 18mm wide
- The extrusion can be surface mounted
- Customized length upto 4 meters
- Anodized / Powder coated
- Adjustable mounting brackets are optional
- Excellent heat sink

Applications- under cabinet, stairs, closets, furniture & coves.







Beam angle: 60°



Weight:<0.26kg/m



Max power:<20w/m



Mounting: Surface

## **DIMENSION**



### **ACCESSORIES**









#### **DIFFUSERS**



#### **INSTALLATION**