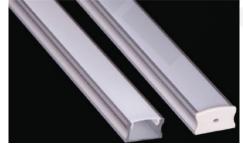

#### LED ALUMINUM PROFILE

Model No. BR-S-ALP006X

- Creates a homogenous light with uniform intensity
- The extrusion made from high quality aluminum
- Suitable for strips width upto 18mm wide
- The extrusion can be surface mounted
- Customized length upto 4 meters
- Anodized / Powder coated
- Adjustable mounting brackets are optional
- Excellent heat sink

Applications- under cabinet, stairs, closets, furniture & coves.

Beam angle: 60°

Weight:<0.26kg/m

Max power:<20w/m

Mounting: Surface