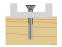

# **Brio Series**

#### LED ALUMINUM PROFILE

Model No. BR-S-ALP006X

- Creates a homogenous light with uniform intensity
- The extrusion made from high quality aluminum
- Suitable for strips width upto 18mm wide
- The extrusion can be surface mounted
- Customized length upto 4 meters
- Anodized / Powder coated
- Adjustable mounting brackets are optional
- Excellent heat sink

Applications- under cabinet, stairs, closets, furniture & coves.







Beam angle: 60°



Weight:<0.26kg/m



Max power:<20w/m



Mounting: Surface

## **DIMENSION**



### **ACCESSORIES**









#### **DIFFUSERS**



#### **INSTALLATION**