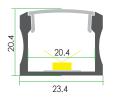

# **Brio Series**

#### LED ALUMINUM PROFILE

Model No. BR-S-ALP006X

- Creates a homogenous light with uniform intensity
- The extrusion made from high quality aluminum
- Suitable for strips width upto 18mm wide
- The extrusion can be surface mounted
- Customized length upto 4 meters
- Anodized / Powder coated
- Adjustable mounting brackets are optional
- Excellent heat sink

Applications- under cabinet, stairs, closets, furniture & coves.







Beam angle: 60°



Weight:<0.26kg/m



Max power:<20w/m



Mounting: Surface

## **DIMENSION**



### **ACCESSORIES**









#### **DIFFUSERS**



#### **INSTALLATION**