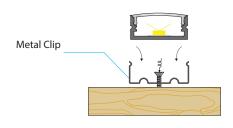

# **Brio Series**

#### LED ALUMINUM PROFILE

Model No. BR-S-ALP006X

- Creates a homogenous light with uniform intensity
- The extrusion made from high quality aluminum
- Suitable for strips width upto 18mm wide
- The extrusion can be surface mounted
- Customized length upto 4 meters
- Anodized / Powder coated
- Adjustable mounting brackets are optional
- Excellent heat sink

Applications- under cabinet, stairs, closets, furniture & coves.







Beam angle: 60°



Weight:<0.26kg/m



Max power:<20w/m



Mounting: Surface

## **DIMENSION**



### **ACCESSORIES**









#### **DIFFUSERS**



#### **INSTALLATION**