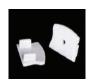

# **Brio Series**

#### LED ALUMINUM PROFILE

Model No. BR-S-ALP006X

- Creates a homogenous light with uniform intensity
- The extrusion made from high quality aluminum
- Suitable for strips width upto 18mm wide
- The extrusion can be surface mounted
- Customized length upto 4 meters
- Anodized / Powder coated
- Adjustable mounting brackets are optional
- Excellent heat sink

Applications- under cabinet, stairs, closets, furniture & coves.







Beam angle: 60°



Weight:<0.26kg/m



Max power:<20w/m



Mounting: Surface

## **DIMENSION**



### **ACCESSORIES**









#### **DIFFUSERS**



#### **INSTALLATION**