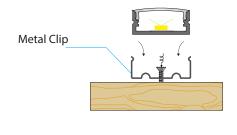

### **Brio Series**

## LED BAY











#### LED ALUMINUM PROFILE

Model No. BR-S-ALP005X

- Creates a homogenous light with uniform intensity
- The extrusion made from high quality aluminum
- Suitable for strips width upto 11mm wide
- The extrusion can be surface mounted
- Customized length upto 4 meters
- Anodized / Powder coated
- Adjustable mounting brackets are optional
- Excellent heat sink

Applications- under cabinet, stairs, closets, furniture & coves.

#### **DIMENSION**



#### **ACCESSORIES**







#### **DIFFUSERS**

# Diffuser type Opal Frosted Clear Model no. BR-S-ALP005M BR-S-ALP005F BR-S-ALP005C Transmittance 59% 73% 94%

#### **INSTALLATION**