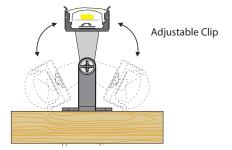

### **Brio Series**

## LED BAY











#### LED ALUMINUM PROFILE

Model No. BR-S-ALP005X

- Creates a homogenous light with uniform intensity
- The extrusion made from high quality aluminum
- Suitable for strips width upto 11mm wide
- The extrusion can be surface mounted
- Customized length upto 4 meters
- Anodized / Powder coated
- Adjustable mounting brackets are optional
- Excellent heat sink

Applications- under cabinet, stairs, closets, furniture & coves.

#### **DIMENSION**



#### **ACCESSORIES**







#### **DIFFUSERS**

# Diffuser type Opal Frosted Clear Model no. BR-S-ALP005M BR-S-ALP005F BR-S-ALP005C Transmittance 59% 73% 94%

#### **INSTALLATION**