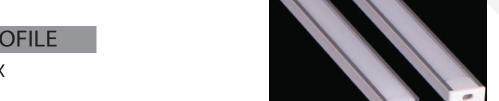

#### LED ALUMINUM PROFILE

Model No. BR-S-ALP005X

- Creates a homogenous light with uniform intensity
- The extrusion made from high quality aluminum
- Suitable for strips width upto 11mm wide
- The extrusion can be surface mounted
- Customized length upto 4 meters
- Anodized / Powder coated
- Adjustable mounting brackets are optional
- Excellent heat sink

Applications- under cabinet, stairs, closets, furniture & coves.