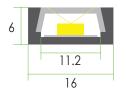

#### **DIMENSION**

#### LED ALUMINUM PROFILE

Model No. BR-S-ALP005X

- Creates a homogenous light with uniform intensity
- The extrusion made from high quality aluminum
- Suitable for strips width upto 11mm wide
- The extrusion can be surface mounted
- Customized length upto 4 meters
- Anodized / Powder coated
- Adjustable mounting brackets are optional
- Excellent heat sink