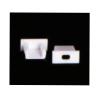

#### **DIFFUSERS**

# Diffuser type Opal Frosted Clear Model no. BR-S-ALP005M BR-S-ALP005F BR-S-ALP005C Transmittance 59% 73% 94%